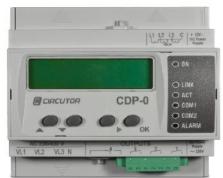

## DYNAMIC POWER CONTROL & LOAD MANAGEMENT CDP-0 / CDP-G

#### 4 places Carport – Demo system

Power dynamic control CDP-0

3 x 3,5 kW Single phase inverters

Monitoring, control and protection cabinet

6,3 kWp PV modules

efm-pvcar.circutorenergy.com

#### Selfconsumption at BMW's car dealer

PV installed power:

22 kWp

7 kWp on a solar car port 15 kWp on a Tracker

PV inverters:

3 x 7 kW

Injection control:

CDP-0

#### Selfconsumption, Hotel in Costa Brava

PV installed power: PV inverters: Injection control: Location: 36 kWp 3 x 12 kW CDP-0 Costa Brava, Girona

#### Selfconsumption at PAMIES - Lleida

PV installed power: PV inverters: Injection control: Location: 15 kWp 3 x 6 kW CDP-0 Balaguer, Lleida