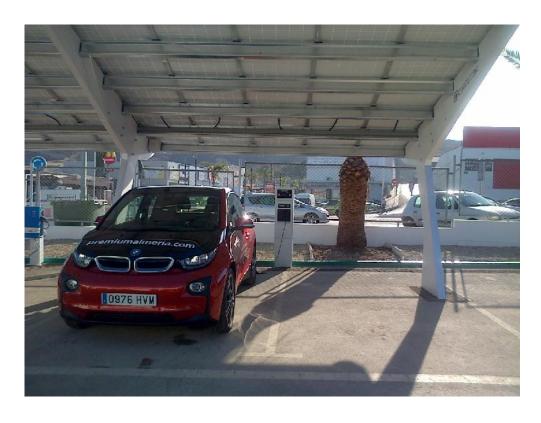

#### Selfconsumption at BMW's car dealer

PV installed power:

22 kWp

7 kWp on a solar car port 15 kWp on a Tracker

PV inverters:

3 x 7 kW

Injection control:

CDP-0

Location:

Almeria, SP

#### Selfconsumption at BMW's car dealer