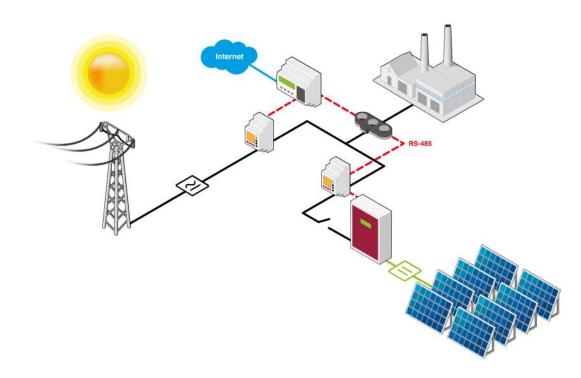

## DYNAMIC POWER CONTROL & LOAD MANAGEMENT CDP-0 / CDP-G

#### Simplification: Block diagram

#### Main components of the system

16 kWp

3 x 5 kWn

3 x 3,5 kWn