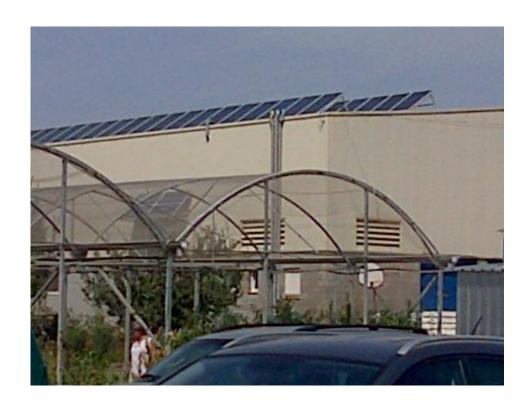

#### Selfconsumption at BMW's car dealer

PV installed power:

22 kWp

7 kWp on a solar car port 15 kWp on a Tracker

PV inverters:

3 x 7 kW

Injection control:

CDP-0

#### Selfconsumption at BMW's car dealer