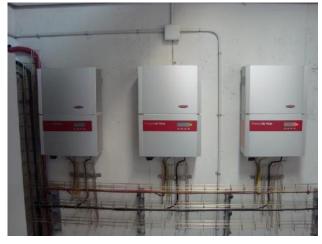

ferencias BioEconomic® 2014 - 2015 Tarragona Smart City 2017



## DYNAMIC POWER CONTROL & LOAD MANAGEMENT CDP-0 / CDP-G

# ON-GRID SYSTEMS



CDP-G
Non injection to the grid
Load management





Self sufficiency improvement



#### **Self consumption with storage**





EFM DC = 1 + 2 + 3 + 4



#### Simplification: Block diagram





#### Main components of the system



16 kWp



3 x 5 kWn



3 x 3,5 kWn







#### **System Integration PowerStudio SCADA**



#### **Project's Electric Vehicles**









#### **GENERAL**

05 / 11 / 2013 17:07:03

Renewable energy EV's Charging system management









2,00



4-4 **ESQUEMA** ELÉCTRICO

























#### **Monitoring by Power Studio SCADA**



#### **Monitoring by Power Studio SCADA**



#### 4 places Carport – Demo system



Power dynamic control CDP-0

3 x 3,5 kW Single phase inverters



Monitoring, control and protection cabinet



6,3 kWp PV modules



efm-pvcar.circutorenergy.com

#### 4 places Carport – Demo system



General view



DC measurement and protection cabinet





Power Studio Scada main screen



De |07/04/2014 | A |07/04/2014 |

Bajar Registro

2602 W

efm-pvcar.circutorenergy.com

#### Selfconsumption at BMW's car dealer



PV installed power:

22 kWp

7 kWp on a solar car port 15 kWp on a Tracker

PV inverters:

3 x 7 kW

Injection control:

CDP-0

Location:

Almeria, SP







#### Selfconsumption at BMW's car dealer





#### Selfconsumption, Hotel in Costa Brava



PV installed power: PV inverters: Injection control: Location: 36 kWp 3 x 12 kW CDP-0 Costa Brava, Girona





#### Self