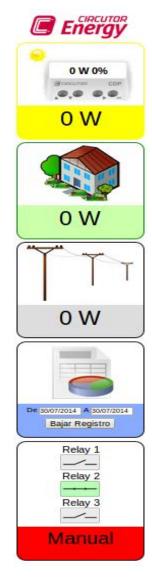

#### **Monitoring by Power Studio SCADA**

#### 4 places Carport – Demo system

General view

DC measurement and protection cabinet

Power Studio Scada main screen

De |07/04/2014 | A |07/04/2014 |

Bajar Registro

2602 W

efm-pvcar.circutorenergy.com