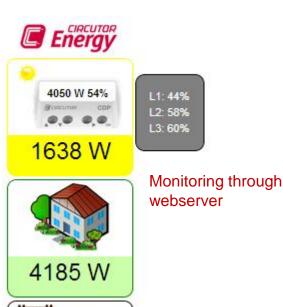

fficiency improvement



#### **Self consumption with storage**





EFM DC = 1 + 2 + 3 + 4



#### Simplification: Block diagram





#### Main components of the system



16 kWp



3 x 5 kWn



3 x 3,5 kWn







#### **System Integration PowerStudio SCADA**



#### **Project's Electric Vehicles**









#### **GENERAL**

05 / 11 / 2013 17:07:03

Renewable energy EV's Charging system management









2,00



4-4 **ESQUEMA** ELÉCTRICO

























#### **Monitoring by Power Studio SCADA**



#### **Monitoring by Power Studio SCADA**



#### 4 places Carport – Demo system



Power dynamic control CDP-0

3 x 3,5 kW Single phase inverters



Monitoring, control and protection cabinet



6,3 kWp PV modules



efm-pvcar.circutorenergy.com

#### 4 places Carport – Demo system



General view



DC measurement and protection cabinet





Power Studio Scada main screen



De |07/04/2014 | A |07/04/2014 |

Bajar Registro

2602 W

efm-pvcar.circutorenergy.com

#### Selfconsumption at BMW's car dealer



PV installed power:

22 kWp

7 kWp on a solar car port 15 kWp on a Tracker

PV inverters:

3 x 7 kW

Injection control:

CDP-0

Location:

Almeria, SP







#### Selfconsumption at BMW's car dealer





#### Selfconsumption, Hotel in Costa Brava



PV installed power: PV inverters: Injection control: Location: 36 kWp 3 x 12 kW CDP-0 Costa Brava, Girona





#### Selfconsumption at PAMIES - Lleida



PV installed power: PV inverters: Injection control: Location: 15 kWp 3 x 6 kW CDP-0 Balaguer, Lleida











### **Thanks**

For your attention