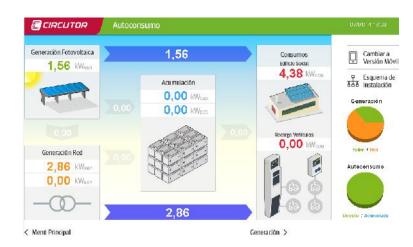

ge**





EFM DC = 1 + 2 + 3 + 4



#### Simplification: Block diagram





#### Main components of the system



16 kWp



3 x 5 kWn



3 x 3,5 kWn







#### **System Integration PowerStudio SCADA**



#### **Project's Electric Vehicles**









#### **GENERAL**

05 / 11 / 2013 17:07:03

Renewable energy EV's Charging system management









2,00



4-4 **ESQUEMA** ELÉCTRICO

























#### **Monitoring by Power Studio SCADA**



#### **Monitoring by Power Studio SCADA**



#### 4 places Carport – Demo system



Power dynamic control CDP-0

3 x 3,5 kW Single phase inverters



Monitoring, control and protection cabinet



6,3 kWp PV modules



efm-pvcar.circutorenergy.com

#### 4 places Carport – Demo system



General view



DC measurement and protection cabinet





Power Studio Scada main screen



De |07/04/2014 | A |07/04/2014 |

Bajar Registro

2602 W

efm-pvcar.circutorenergy.com

#### Selfconsumption at BMW's car dealer



PV installed power:

22 kWp

7 kWp on a solar car port 15 kWp on a Tracker

PV inverters:

3 x 7 kW

Injection control:

CDP-0

Location:

Almeria, SP







#### Selfconsumption at BMW's car dealer





#### Selfconsumption, Hotel in Costa Brava



PV installed power: PV inverters: Injection control: Location: 36 kWp 3 x 12 kW CDP-0 Costa Brava, Girona





#### Selfconsumption at PAMIES - Lleida



PV installed power: PV inverters: Injection control: Location: 15 kWp 3 x 6 kW CDP-0 Balaguer, Lleida











### **Thanks**

For your attention