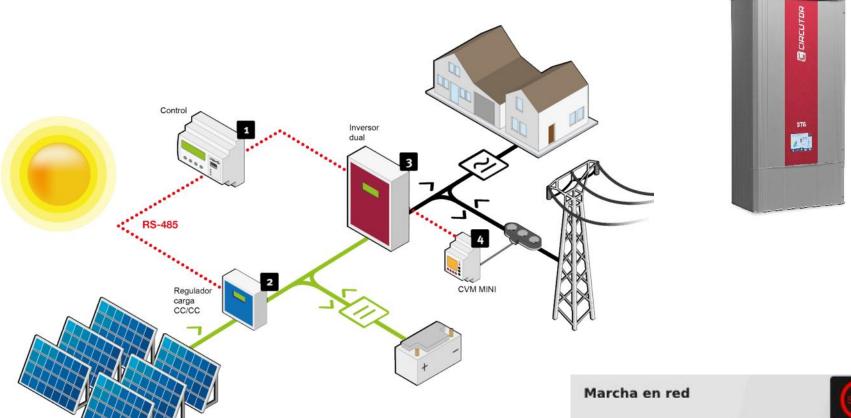

#### **Self consumption with storage**

EFM DC = 1 + 2 + 3 + 4

#### Simplification: Block diagram

#### Main components of the system

16 kWp

3 x 5 kWn

3 x 3,5 kWn