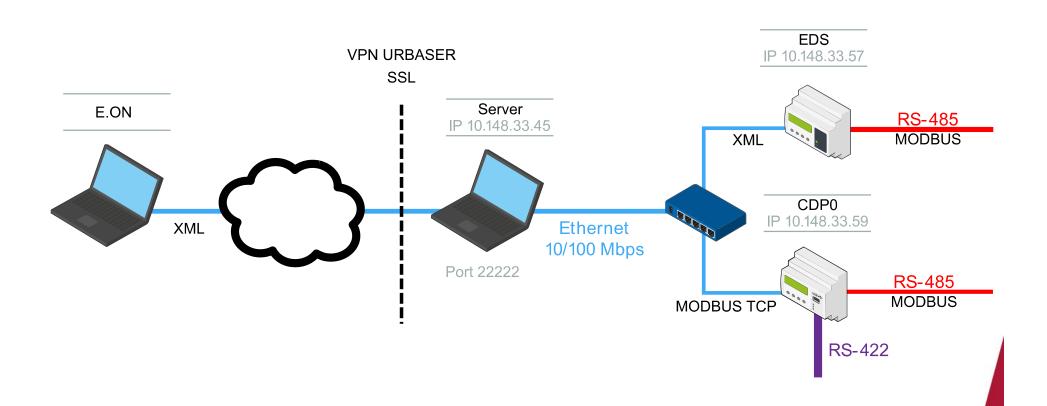

## DYNAMIC POWER CONTROL & LOAD MANAGEMENT CDP-0 / CDP-G

#### Simplification: Block diagram