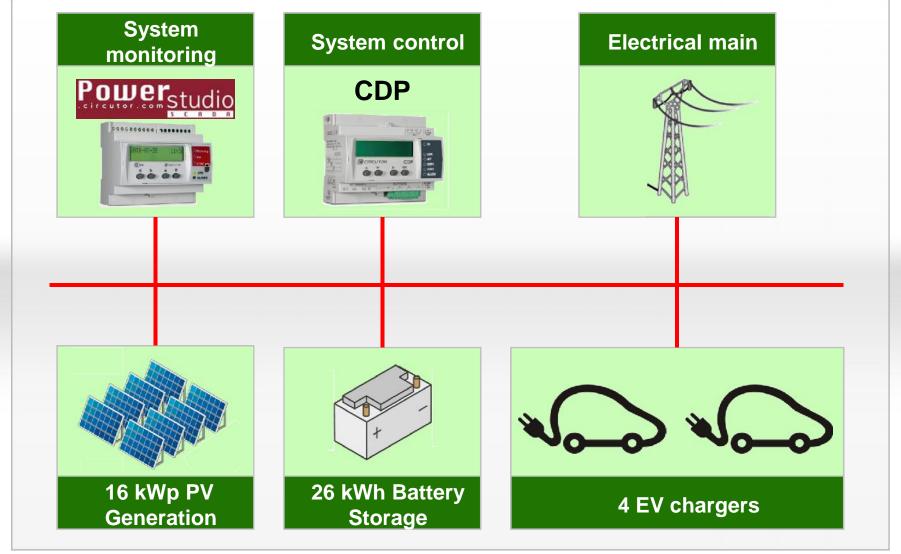

#### Main components of the system

16 kWp

3 x 5 kWn

3 x 3,5 kWn

#### **Project's Electric Vehicles**